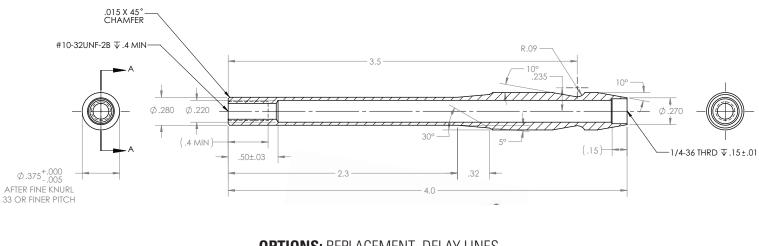

**OPTIONS:** REPLACEMENT DELAY LINES

• .0625" OD TIP/10uS DELAY LENGTH

• .125" OD TIP/10uS DELAY LENGTH

TLC Ultrasound is a leading manufacturer and worldwide distributor of ultrasonic transducers. 860-354-6333 • www.tlcultrasound.com