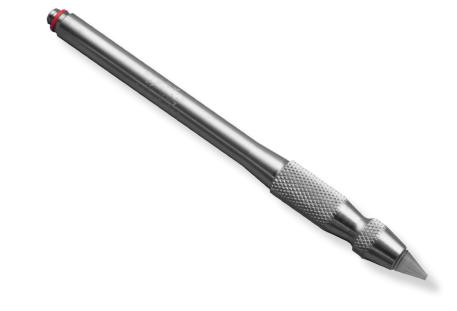

## **PENCIL PROBES**

TLC PART NUMBER: PTR-100E

TYPE: CONTACT/DELAY LINE

DAMPING TYPE: BW 100% NOM

FREQUENCY: 11 MHz. NOM

**ELEMENT:** 4.5MM/18"

FOCAL LENGTH: @ TIP

HOUSING MATERIAL: 316 S. ST.

## **CONNECTOR:** MICRODOT

This high frequency, focused delay line transducer, is used for thickness gauging from .007" to .3" in steel. It is ideally suited for curved/irregular surface testing. Includes .0625" or .125" contact tip.