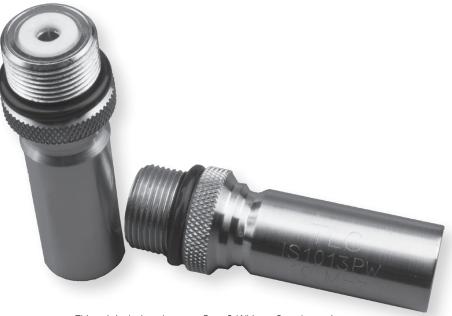

## **IMMERSION**

TLC PART NUMBER: IS1013PWXL

TYPE: IMMERSION

DAMPING TYPE: BB

FREQUENCY: 10 MHz

ELEMENT: .500"/13MM

FOCAL LENGTH: 5" SPH. FOC

HOUSING MATERIAL: 316 S. ST.

CONNECTOR: UHF

This unit is designed to meet Pratt & Whitney Canada requirements.

10 MHz, 13mm diameter element, S-5" Focus, designed to meet Pratt & Whitney requirement of #1FBH @ 0.050" with a minimum signal to noise of 16dB and #1FBH @ 0.060" with minimum signal to noise of 18dB. Supplied with Full documentation.