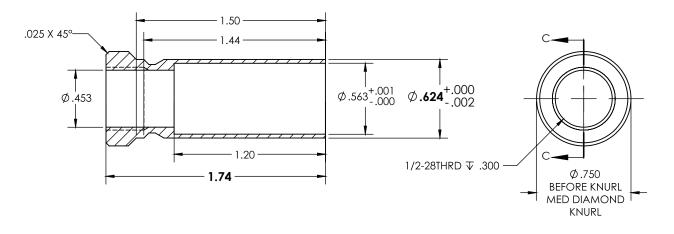

## **IMMERSION**

TLC PART NUMBER: IS1013PWXL

TYPE: IMMERSION

DAMPING TYPE: BB

FREQUENCY: 10 MHz

ELEMENT: .500"/13MM

FOCAL LENGTH: 5" SPH. FOC

HOUSING MATERIAL: 316 S. ST.

CONNECTOR: UHF

This unit is designed to meet Pratt & Whitney Canada requirements.

10 MHz, 13mm diameter element, S-5" Focus, designed to meet Pratt & Whitney requirement of #1FBH @ 0.050" with a minimum signal to noise of 16dB and #1FBH @ 0.060" with minimum signal to noise of 18dB. Supplied with Full documentation.